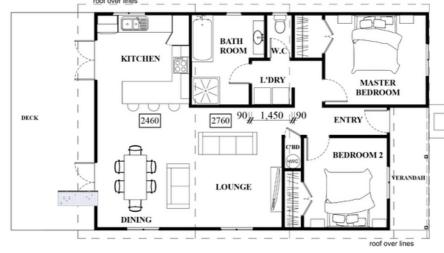

## The Riverton Design Plan

94m2 home with 23m2 of deck, this petite house still manages to have it all - open plan living, laundry nook, separate toilet, the master suite takes pride of place in the front room of the house, generous kitchen, dining and living area

## The Riverton Design Plan

All our designs are completely customisable so if you'd like to widen or lengthen this design, flip it sideways, or change the layout - anything is possible to suit the needs of your family or property.