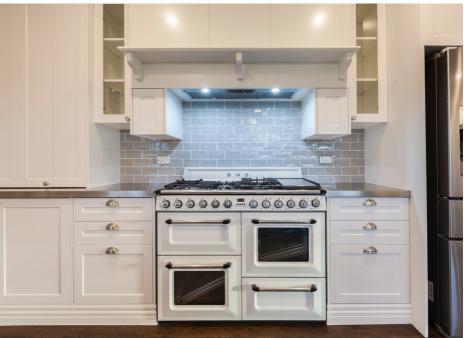

## The Riverton Design Plan

94m2 home with 23m2 of deck, this petite house still manages to have it all - open plan living, laundry nook, separate toilet, the master suite takes pride of place in the front room of the house, generous kitchen, dining and living area

This elegant traditional early settler cottage is perfect for a small family or a couple, this gem makes for a cosy retreat.

The front verandah provides a lovely entrance to greet your guests, or pass the time away watching the world go by. Entertaining on the generous back deck is made easy with this private spot tucked away behind the house and opening up into the open plan kitchen and living area.