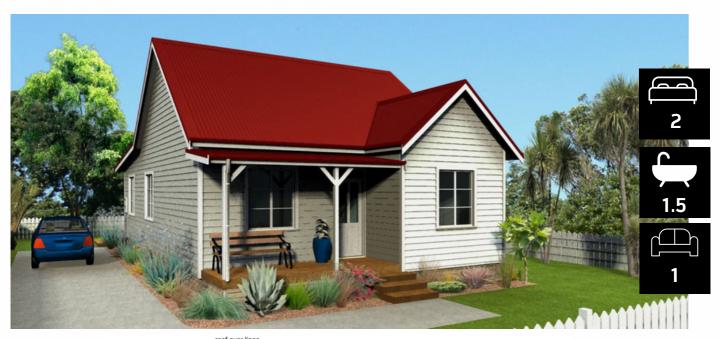

## The Riverton Design Plan

94m2 home with 23m2 of deck, this petite house still manages to have it all - open plan living, laundry nook, separate toilet, the master suite takes pride of place in the front room of the house, generous kitchen, dining and living area

This elegant traditional early settler cottage is perfect for a small family or a couple, this gem makes for a cosy retreat.

The front verandah provides a lovely entrance to greet your guests, or pass the time away watching the world go by. Entertaining on the generous back deck is made easy with this private spot tucked away behind the house and opening up into the open plan kitchen and living area.